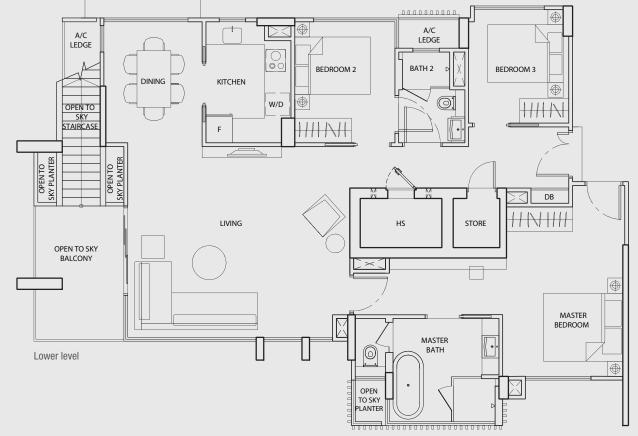

Type PH2

Total Area -

267 sq m / 2874 sq ft

133 sq m / 1432 sq ft (Upper Level)

134 sq m / 1442 sq ft (Lower Level)

#20-06

Areas include A/C ledge, balcony, PES, roof terrace and void. Orientations and facings will differ depending on the unit you are purchasing. Please refer to the key plan. Plans are not drawn to scale and subject to change as may be required or approved by the relevant authorities. All floor areas are estimates and are subject to final survey.

# PENTHOUSE • 4+1 BEDROOM

To allow accessibility of maintenance personnel when required.