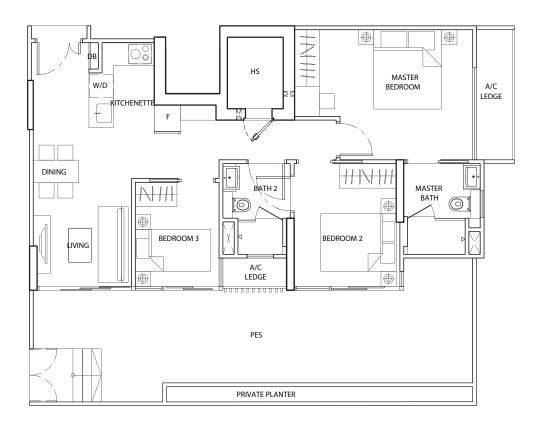

# Type C1

113 sq m / 1216 sq ft

#03-02

#05-03

#07-03

#09-03

#11-03

#13-03

#15-03

#17-03

106 sq m / 1141 sq ft

#19-03

(3rd Storey)

Type C2-a 164 sq m / 1765 sq ft

#05-06