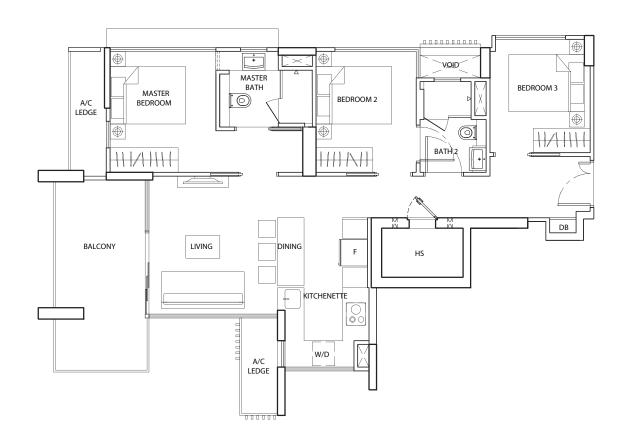

# 3 BEDROOM

# Type C1

113 sq m / 1216 sq ft

#03-02

#05-03

#07-03

#09-03

#11-03

#13-03

#15-03

#17-03

106 sq m / 1141 sq ft

#19-03

(3rd Storey)

Type C2-a 164 sq m / 1765 sq ft

#05-06

Areas include A/C ledge, balcony, PES, roof terrace and void. Orientations and facings will differ depending on the unit you are purchasing. Please refer to the key plan. Plans are not drawn to scale and subject to change as may be required or approved by the relevant authorities. All floor areas are estimates and are subject to final survey.