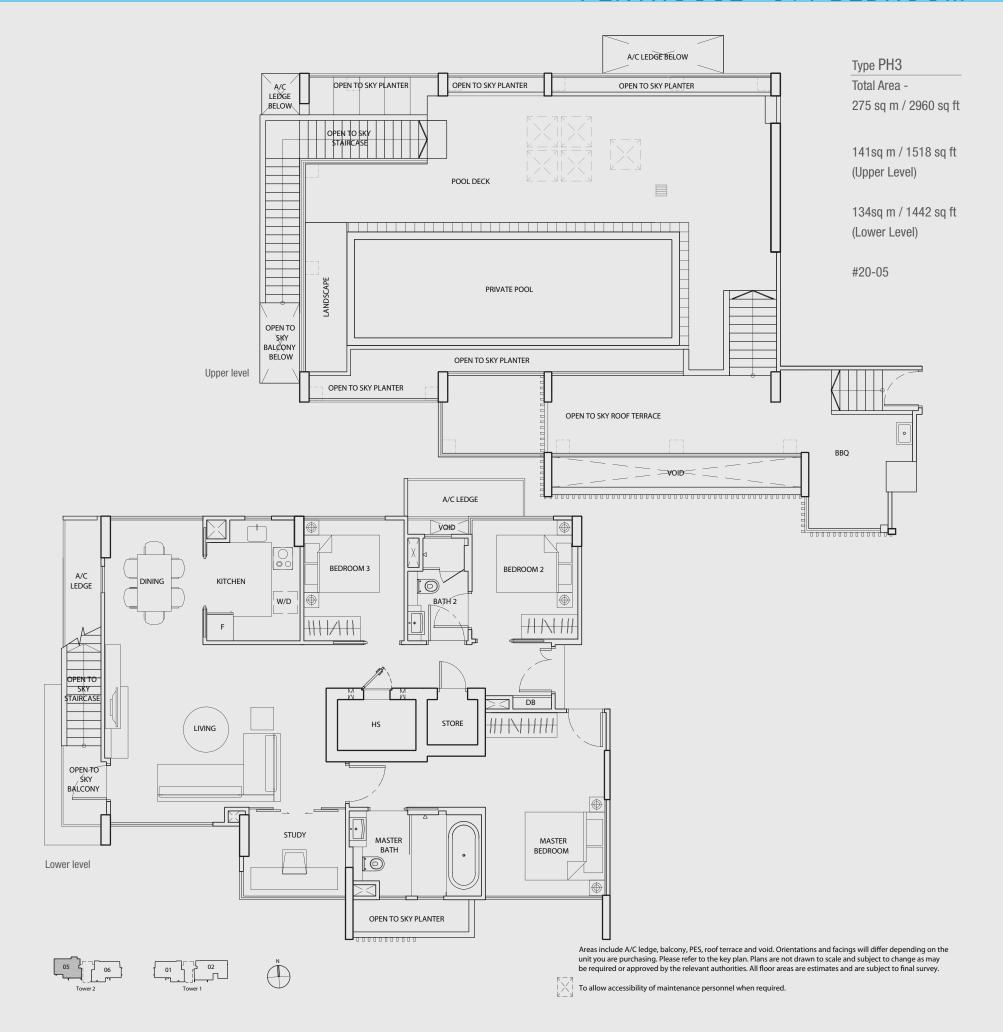

# PENTHOUSE • 4+1 BEDROOM

To allow accessibility of maintenance personnel when required.