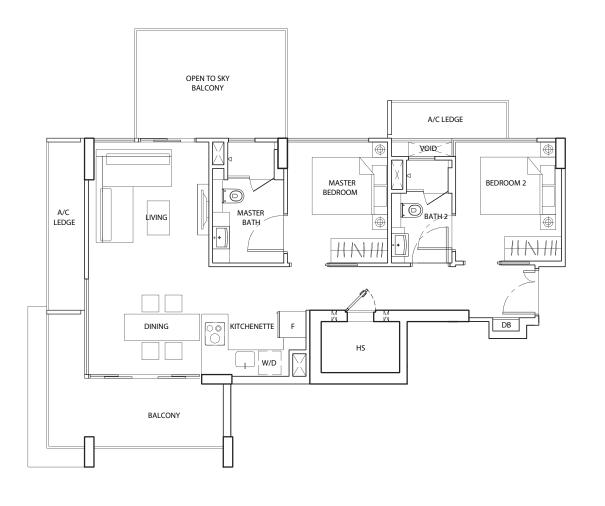

Areas include A/C ledge, balcony, PES, roof terrace and void. Orientations and facings will differ depending on the unit you are purchasing. Please refer to the key plan. Plans are not drawn to scale and subject to change as may be required or approved by the relevant authorities. All floor areas are estimates and are subject to final survey.