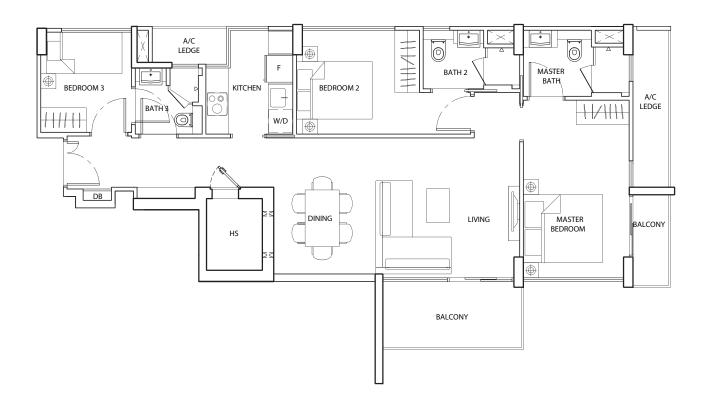

# 3 BEDROOM

# Type C1

113 sq m / 1216 sq ft

#03-02

#05-03

#07-03

#09-03

#11-03

#13-03

#15-03

#17-03

106 sq m / 1141 sq ft

#19-03

(3rd Storey)

Type C2-a 164 sq m / 1765 sq ft

#05-06