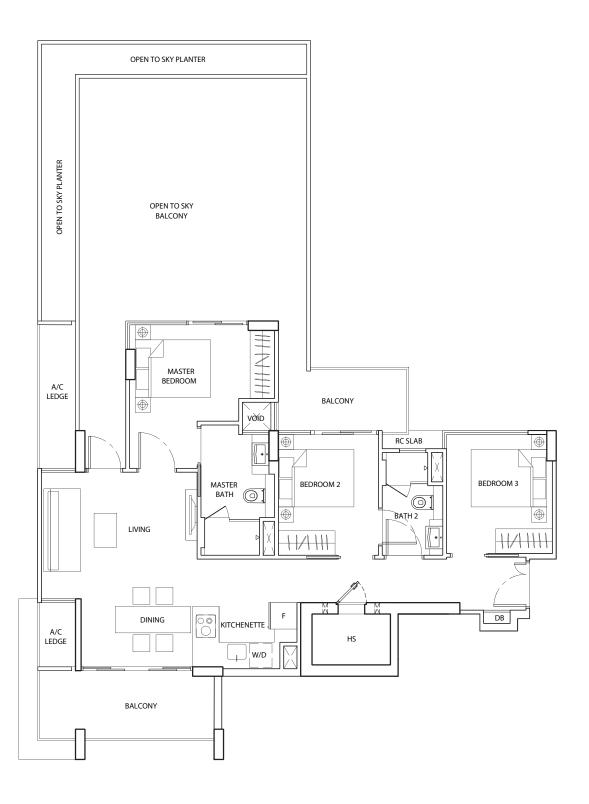

# 54 sq m / 581 sq ft

#19-05

 $\frac{\text{Type B2}}{\text{101 sq m / 1087 sq ft}}$ 

#18-06

97 sq m / 1044 sq ft

#19-06

 $\frac{\text{Type CG}}{\text{117 sq m} / \text{1259 sq ft}}$ 

#01-02

## 110 sq m / 1184 sq ft

#07-06 #09-06 #11-06 #13-06 #15-06

112 sq m / 1206 sq ft

#17-06

Type SA

216 sq m / 2325 sq ft

#18-01

#18-07\*