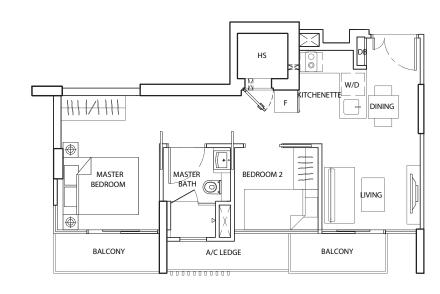

Areas include A/C ledge, balcony, PES, roof terrace and void. Orientations and facings will differ depending on the unit you are purchasing. Please refer to the key plan. Plans are not drawn to scale and subject to change as may be required or approved by the relevant authorities. All floor areas are estimates and are subject to final survey.