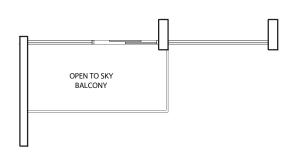

Areas include A/C ledge, balcony, PES, roof terrace and void. Orientations and facings will differ depending on the unit you are purchasing. Please refer to the key plan. Plans are not drawn to scale and subject to change as may be required or approved by the relevant authorities. All floor areas are estimates and are subject to final survey.