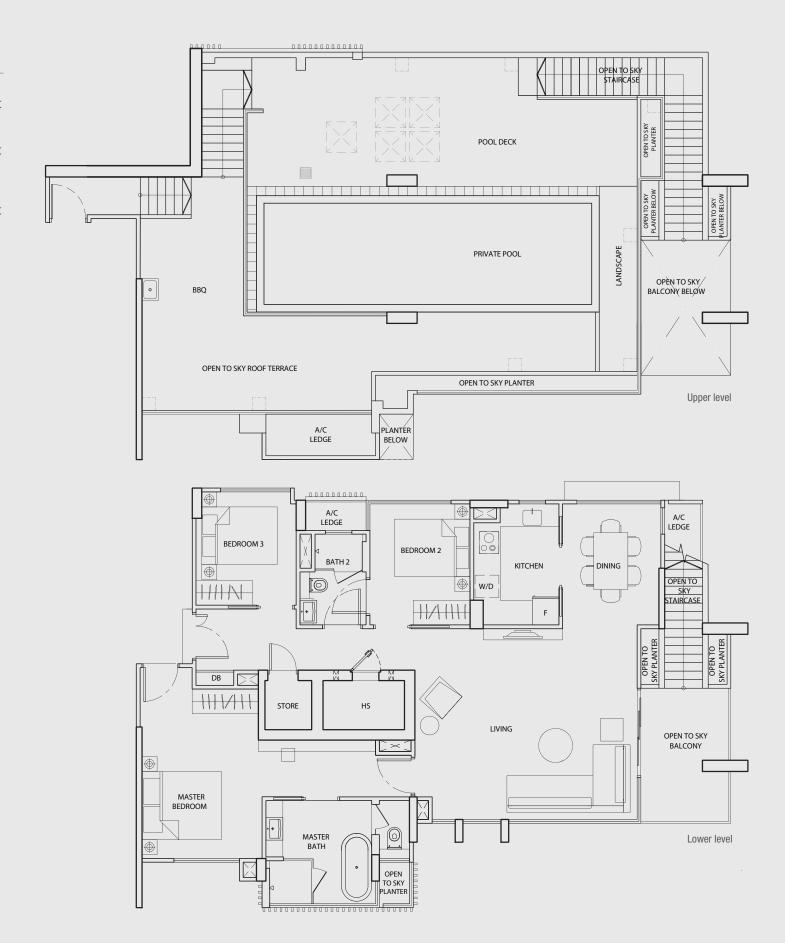

Type PH2

Total Area -

267 sq m / 2874 sq ft

133 sq m / 1432 sq ft (Upper Level)

134 sq m / 1442 sq ft (Lower Level)

#20-06

Areas include A/C ledge, balcony, PES, roof terrace and void. Orientations and facings will differ depending on the unit you are purchasing. Please refer to the key plan. Plans are not drawn to scale and subject to change as may be required or approved by the relevant authorities. All floor areas are estimates and are subject to final survey.