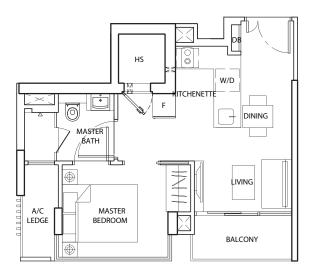

# 1 BEDROOM

Type A

39 sq m / 420 sq ft

#05-01 to #17-01 #05-08\* to #17-08\*

40 sq m / 431 sq ft

#02-01 to #03-01

39 sq m / 420 sq ft

#19-01

Areas include A/C ledge, balcony, PES, roof terrace and void. Orientations and facings will differ depending on the unit you are purchasing. Please refer to the key plan. Plans are not drawn to scale and subject to change as may be required or approved by the relevant authorities. All floor areas are estimates and are subject to final survey.