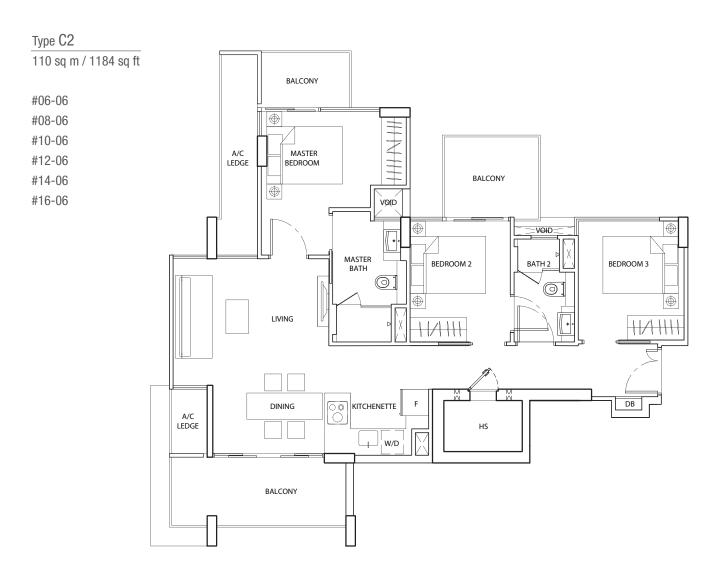

#10-03

#12-03

#14-03

#16-03

#18-02

110 sq m / 1184 sq ft

#02-02

(2nd Storey)

## 110 sq m / 1184 sq ft

#07-06 #09-06 #11-06 #13-06 #15-06

112 sq m / 1206 sq ft

#17-06

Type SA

216 sq m / 2325 sq ft

#18-01

#18-07\*