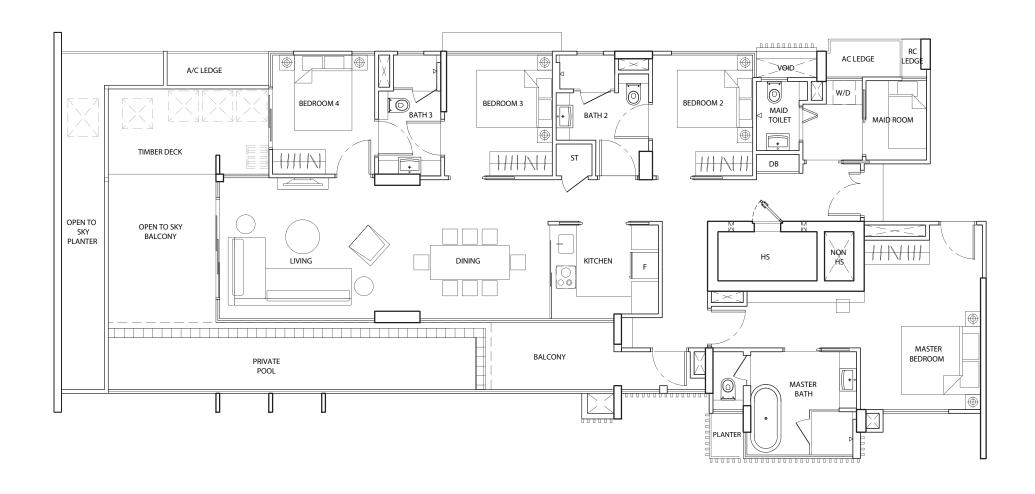

# PENTHOUSE • 4+1 BEDROOM

To allow accessibility of maintenance personnel when required.