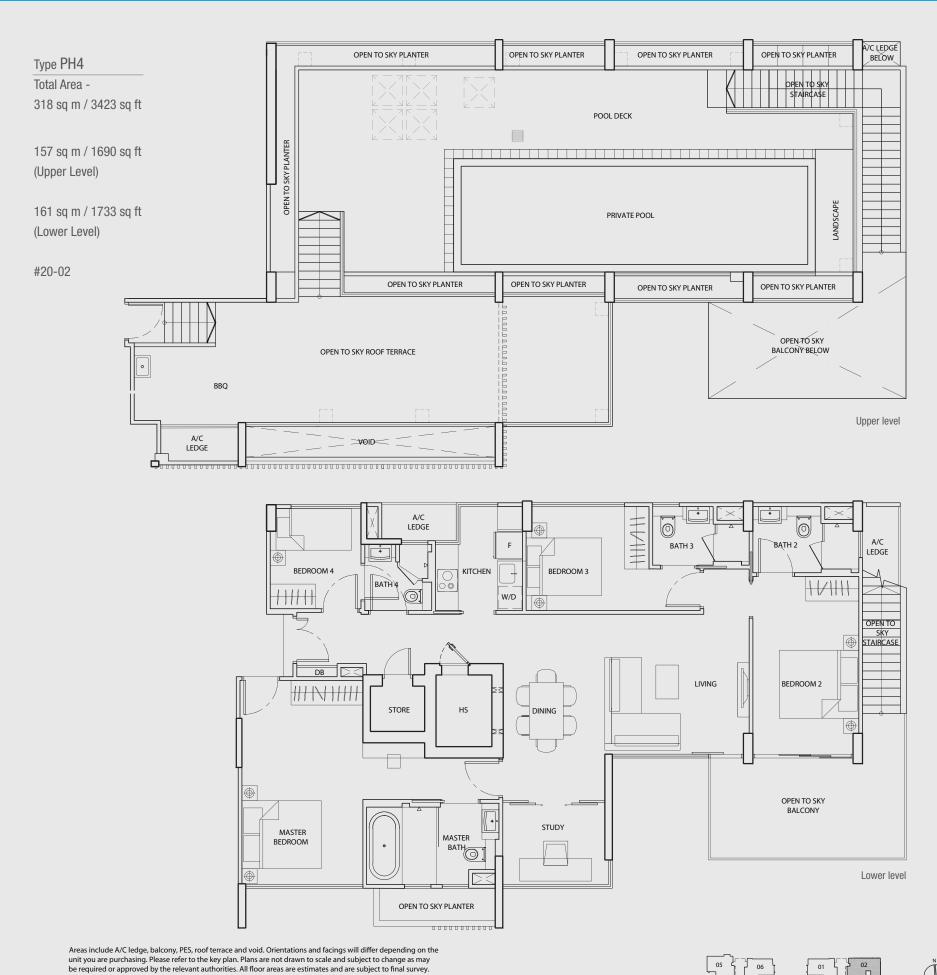

Areas include A/C ledge, balcony, PES, roof terrace and void. Orientations and facings will differ depending on the unit you are purchasing. Please refer to the key plan. Plans are not drawn to scale and subject to change as may be required or approved by the relevant authorities. All floor areas are estimates and are subject to final survey.