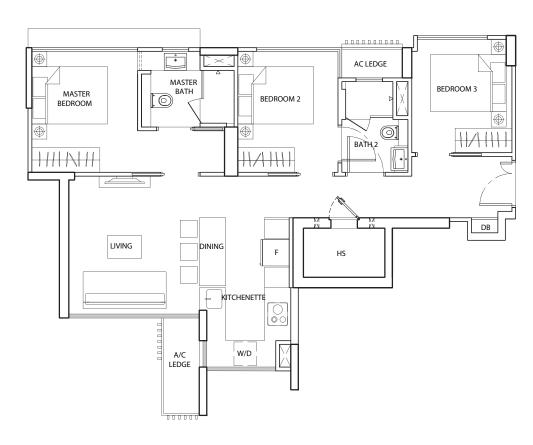

# 3 BEDROOM

# Type C1

113 sq m / 1216 sq ft

#03-02

#05-03

#07-03

#09-03

#11-03

#13-03

#15-03

#17-03

106 sq m / 1141 sq ft

#19-03

(3rd Storey)

Type C2-a 164 sq m / 1765 sq ft

#05-06

Areas include A/C ledge, balcony, PES, roof terrace and void. Orientations and facings will differ depending on the unit you are purchasing. Please refer to the key plan. Plans are not drawn to scale and subject to change as may be required or approved by the relevant authorities. All floor areas are estimates and are subject to final survey.