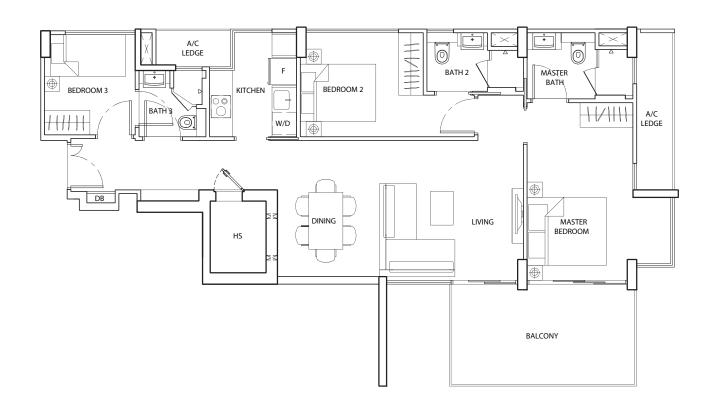

# 3 BEDROOM

# Type C1

113 sq m / 1216 sq ft

#03-02

#05-03

#07-03

#09-03

#11-03

#13-03

#15-03

#17-03

106 sq m / 1141 sq ft

#19-03

(3rd Storey)

Type C2-a 164 sq m / 1765 sq ft

#05-06

Areas include A/C ledge, balcony, PES, roof terrace and void. Orientations and facings will differ depending on the unit you are purchasing. Please refer to the key plan. Plans are not drawn to scale and subject to change as may be required or approved by the relevant authorities. All floor areas are estimates and are subject to final survey.