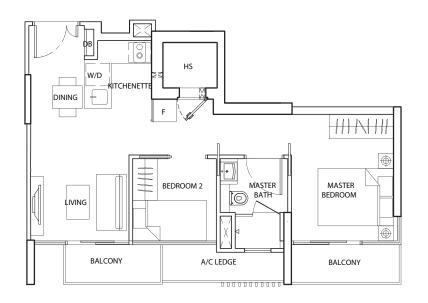

Areas include A/C ledge, balcony, PES, roof terrace and void. Orientations and facings will differ depending on the unit you are purchasing. Please refer to the key plan. Plans are not drawn to scale and subject to change as may be required or approved by the relevant authorities. All floor areas are estimates and are subject to final survey.