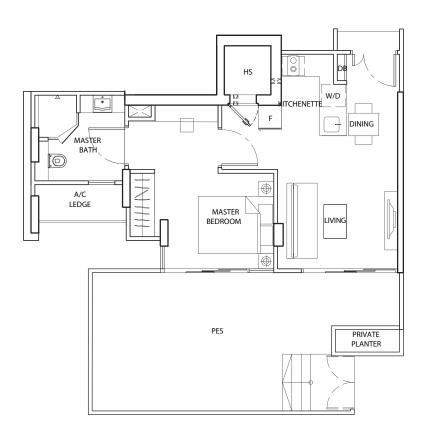

Areas include A/C ledge, balcony, PES, roof terrace and void. Orientations and facings will differ depending on the unit you are purchasing. Please refer to the key plan. Plans are not drawn to scale and subject to change as may be required or approved by the relevant authorities. All floor areas are estimates and are subject to final survey.