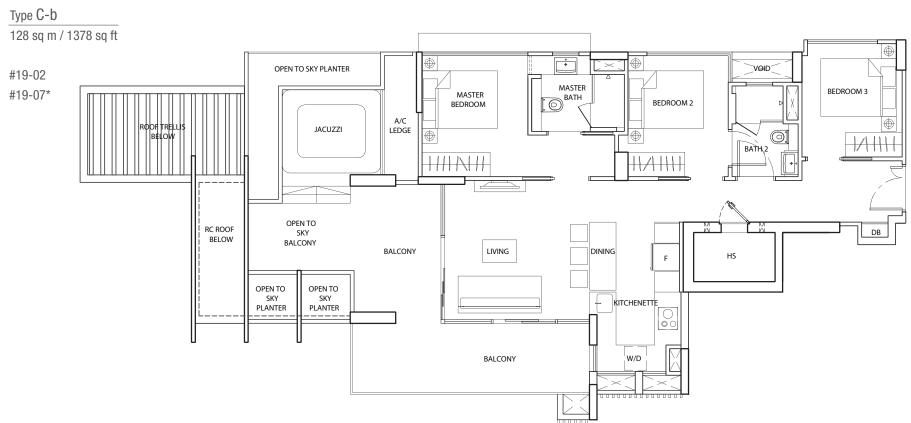

Type C-a

83 sq m / 893 sq ft

#17-02

#17-07\*

Type C1

107 sq m / 1152 sq ft

#06-03

#08-03